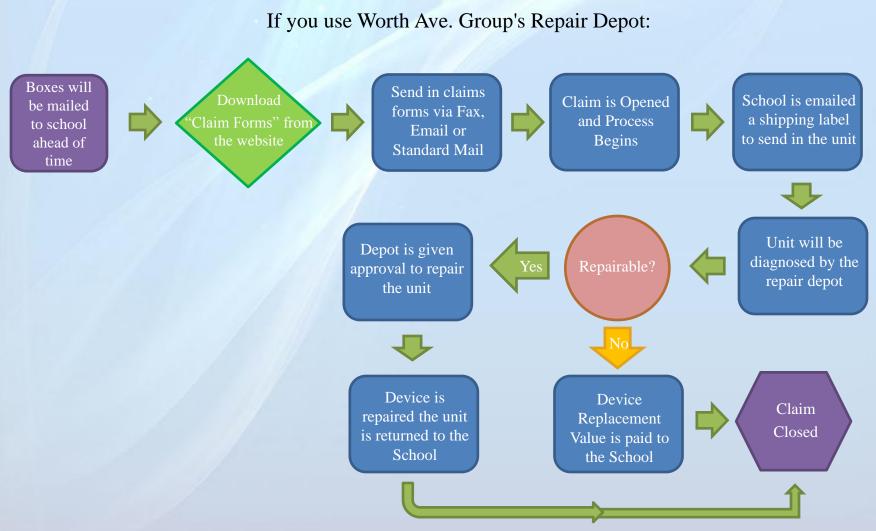

orth<br>VE<br>ROUP |
|----------------------------------|---------------------|
| Accidental Damage (Drops/Spills) | V                   |
| Cracked Screen                   | V                   |
| Fire                             | V                   |
| Flood                            | V                   |
| Liquid Submersion                | V                   |
| Natural Disasters                | V                   |
| Power Surge by Lightning         | V                   |
| Theft                            | V                   |
| Vandalism                        | V                   |









## What is not Covered?

- Intentional Damage
- Mechanical Failure
- Manufacturer's Defect
- Lost Equipment
- Nuclear Hazard
- •War or Government Seizure

#### **Claims Process**



#### Contact Us

Still have questions? Please do not hesitate to contact us. We will be more than happy to address any of your questions or concerns!

Toll Free Phone #: (800) 620-2885

Email: <u>contactus@worthavegroup.com</u>

Worth Ave. Group 1401 S. Western Stillwater, OK 74074